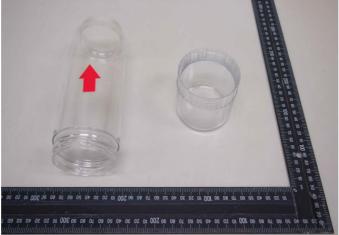

> \* 照片中如有箭頭標示,則表示為實際檢測之樣品/部位. \* (The tested sample / part is marked by an arrow if it's shown on the photo.)